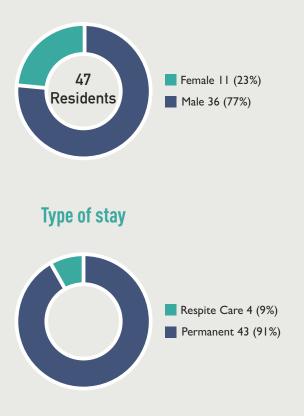

## **Beneficiaries and Staff**

Total Beneficiaries, Gender wise, Age wise Classification

Age Range

# **Activities**

47 residents for both, male and female with intellectual disabilities are avail benefit presently. An institutional goal is to provide a self-reliant meaningful and healthy life to persons with Intellectual Disabilities.