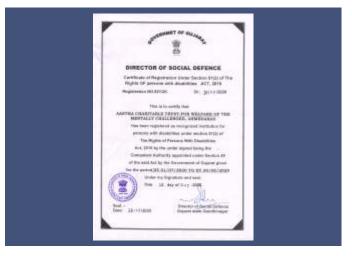

### 12-05-2020 & 18-07-2020 Biggest accomplishment as a Registered certified NGO with Central and State Government.

We are delighted to say that Anand Dham has been received a certificate as a recognized institute for the person with disability of Government of Gujarat.

Anand Dham has achieved accreditation as a registered institute with NITI Aahog under NGO Darpan of Government of India.

Indeed, this is an immensely proud moment for Anand Dham Parivar.