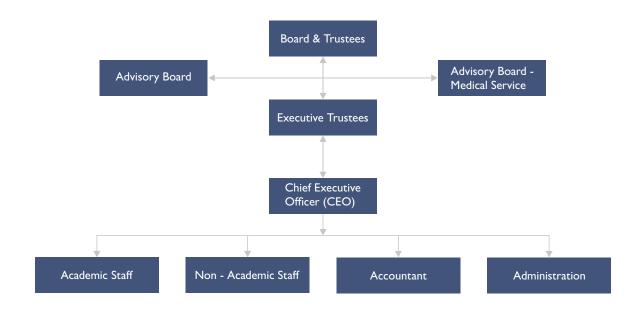

for individuals with intellectual and developmental disabilities.

# **Objectives**

- To provide assisted living long stay facility to persons with IDD
- To provide an environment where Persons with IDD make their own choices for day activities, eating, dressing, and relationships, etc.
- To develop and offer programs and activities that promote growth of skills and competencies in people with IDD.
- To enable persons with IDD to exercise self-advocacy by participating in all decision-making bodies.
- To maintain green environment that encourages a healthy lifestyle.
- To promote physical and mental health of all residents
- To offer person centred plans to all Service Users.
- To promote models of services in line with the provisions of Persons with Disability Act, 2016.

# Organogram



## **Beneficiaries and Staff**

Total Beneficiaries, Gender wise, Age wise Classification



Age Range





### Total Staff Gender wise, Profile wise

#### **Department wise Staff**



### Individual commitment to a group effort

Motivational and Clandestine Secret of Anand Dham Team

# Admission

### **During the year**



Gender wise admission 2019



# **Activities**

47 residents for both, male and female with intellectual disabilities are avail benefit presently. An institutional goal is to provide a self-reliant meaningful and healthy life to persons with Intellectual Disabilities.

### **Activities**

- I Opportunity for sustainability through campus placement as a part of Vocational Training.
- 2 Training in Domestic Skills and Soft Skills.
- 3 Exercises, Yoga and Walking
- 4 In-